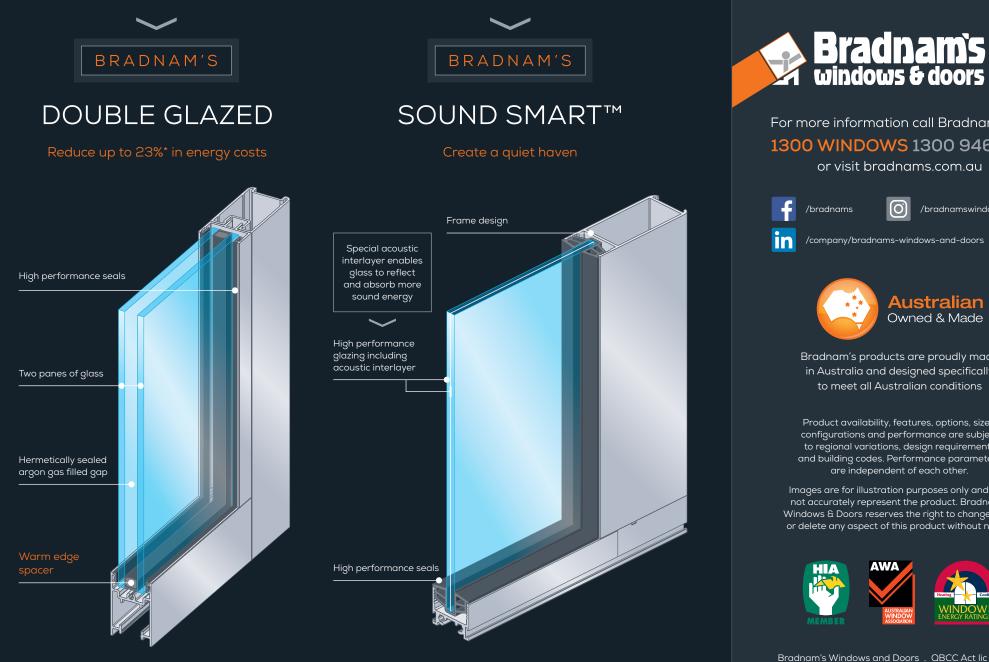

# Double Glazed

#### Year-round Comfort

Acts as extra insulation by limiting the flow of hot or cold air in and out of your home

Helps maintain comfortable temperatures inside across all seasons

#### **Energy Reduction**

Reduce reliance on air conditioning and heaters – lowering electricity bills

Consume less energy for a smaller carbon footprint

#### **Noise Reduction**

Minimise outside noise – creating a quiet haven inside your home

#### Safety

Extra strong resistance to unwanted attacks by intruders

## Gound Smart™

#### Noise Reduction

Reduce unwanted external noise – nearby traffic or noisy neighbours