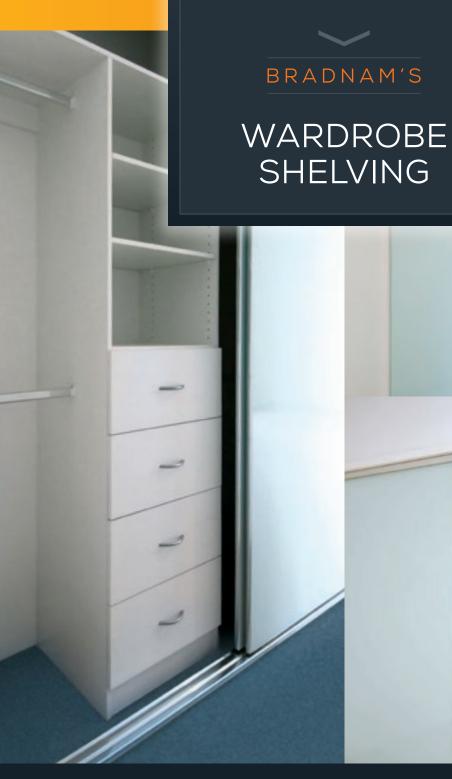

### Shelves

Sturdy **shelving** is a must for any wardrobe. Strong, durable, spacious and with adjustable height options to suit your needs and preferences, our shelves are everything wardrobe shelving should be.

### Drawers

Strength and easy-sliding are the two things most people look for in wardrobe **drawers**, so we've taken care of both these features – and added a few extra ones such as ample storage space and attractive handles and façade.

## Hanging Rails

No wardrobe is complete without **hanging rails** for shirts, dresses and other hanging items. Bradnam's hanging rails are manufactured from heavy-duty chrome.

\* Energy savings are based on simulation of a single storey house in different climates using BERS Pro energy simulation software. The figures are indicative only as climate, house design and occupancy lifestyle will affect the amount of energy savings.