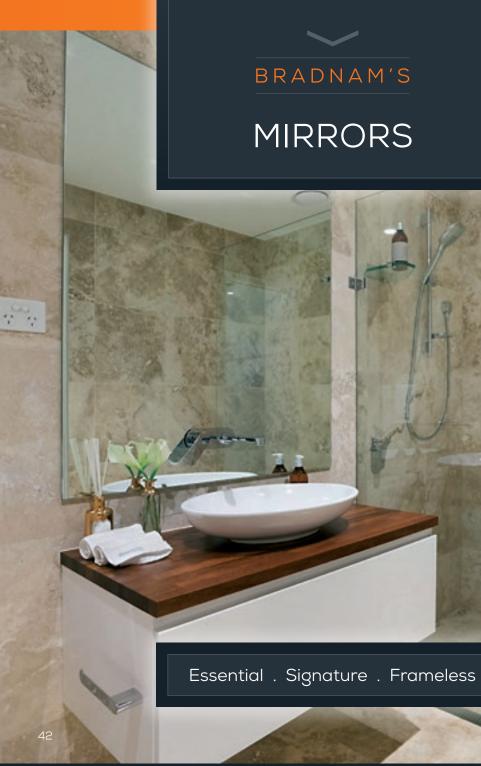

x Å x

3 3

50

20

0

**BRADNAM'S** 

MIRRORS

## Essential Mirror

Maximise feelings of spaciousness and add a stylish touch to your bathroom with our Essential mirrors.

## Signature Mirror

Create the illusion of a frameless mirror while enjoying all the benefits of a framed one with our Signature mirrors.

Designed with our unique micro-frame, these mirrors are sturdy, stylish and chic. They can be installed in your bathroom or strategically placed in other rooms to create the illusion of openness and light.

### Frameless Mirror

Add a touch of elegance and a generous dash of class to your bathroom with Bradnam's Frameless mirrors.

The perfect complement to our Frameless shower screens, our Frameless mirrors are also a stunning stand-alone feature.

Available in maxi sizes, they'll transform any bare wall into a splendid showcase that will have all your friends green with envy.

Choose from a standard flat polished edge or a 20mm bevelled edge for added elegance.