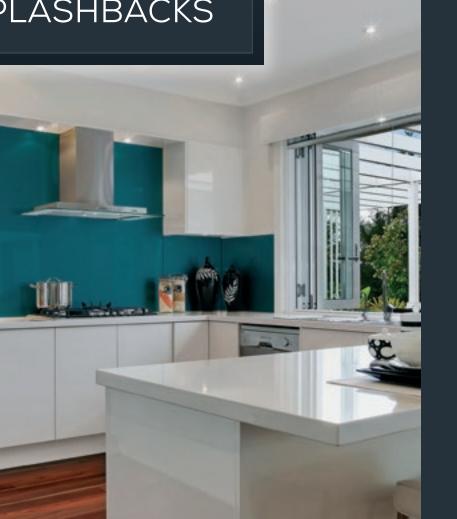

## **SPLASHBACKS**

Bradnam's Splashbacks are the perfect way to add a touch of colour to kitchens. bathrooms and other spaces around your home. They are suitable to be installed behind both gas and electric cooktops. Panels can be customised to allow for power points, range hoods, cut outs and more.

## + Key Features & Benefits

- Sleek, modern alternative to ceramic tiles
- Easy to clean and more hygienic than tiles issue of grout attracting dirt and grime is avoided
- Manufactured from 6mm toughened safety glass to meet Australian safety standards
- Available in standard and decorative colours, and image glass