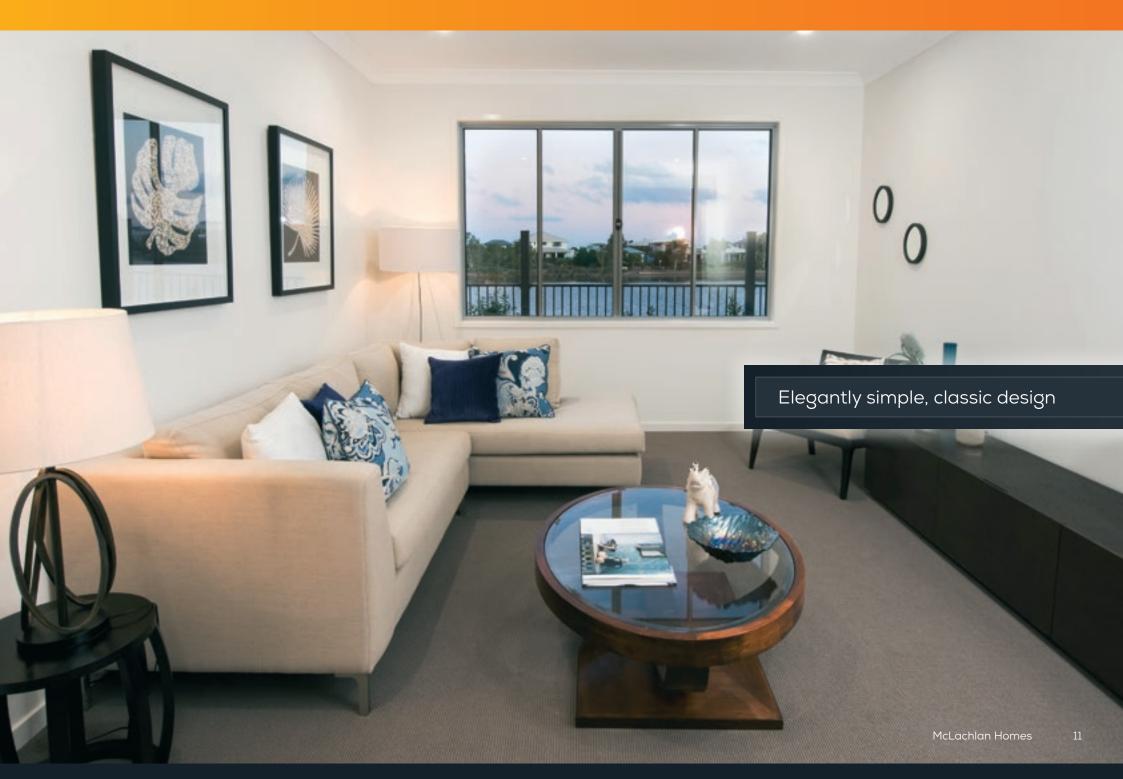

# SLIDING WINDOWS

Are you looking for the ideal windows for your home? Designed to meet all the requirements of the modern home, including security, strength, reliability and expansive views, our sliding window range is a contemporary take on a traditional favourite - one that's sure to suit your home.

# Hey Features & Benefits

- Secure ventilation with keyed vent locks so your windows can be locked slightly open
- Optional locking handles for enhanced security
- · Aesthetic symmetry with other Bradnam's windows and doors for stylish house facades
- Effortless operation with our high-performance rollers

## Premium Features

#### Signature Only

- Flexible entertaining solutions with configurations designed to be used in an indoor/outdoor servery
- Superior strength and integrity with 100mm aluminium frame width