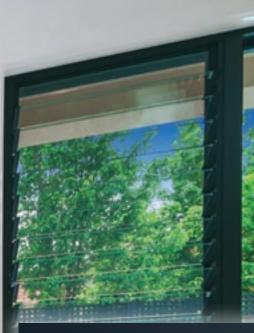

## + Key Features & Benefits

#### Signature

- Maximum natural ventilation and air flow when fully open
- Easy clean design with the ability to clean both sides of the window from inside your home
- Multiple blade options including glass, timber and aluminium
- Security and safety features including handle locks
- Ideal for secure ventilation when installed above Bradnam's doors (doors can be locked while louvres are left open)