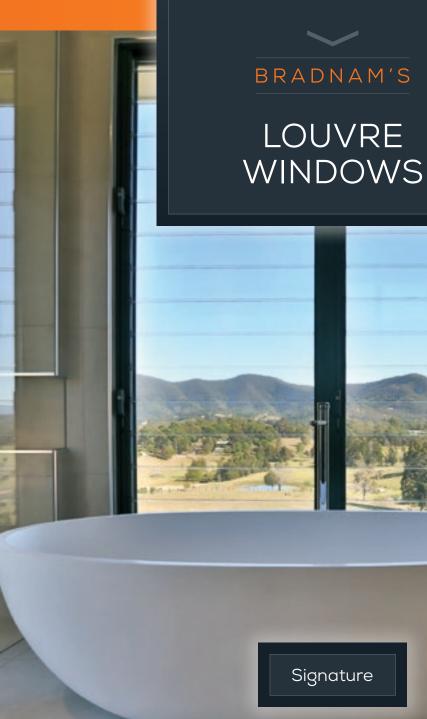

## + Key Features & Benefits

#### Signature

- Maximum natural ventilation and air flow when fully open
- Easy clean design with the ability to clean both sides of the window from inside your home
- Multiple blade options including glass, timber and aluminium
- Security and safety features including handle locks
- Ideal for secure ventilation when installed above Bradnam's doors (doors can be locked while louvres are left open)