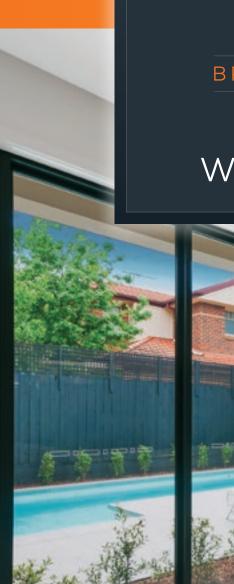

# FIXED WINDOWS

Essential . Signature . Commercial

With their picture frame look and concealed fixings, our **fixed windows** allow you to showcase extensive views and invite maximum natural light into your home. Great as a standalone feature, or the perfect companion for our other windows and doors.

#### Essential . Signature . Commercial

- Safety-first design with no exposed sharp edges
- Concealed fixings provide a beautiful, clean finish
- Feature window potential when combined with other Bradnam's windows and doors
- Complements other windows and doors as a side lite or hi lite