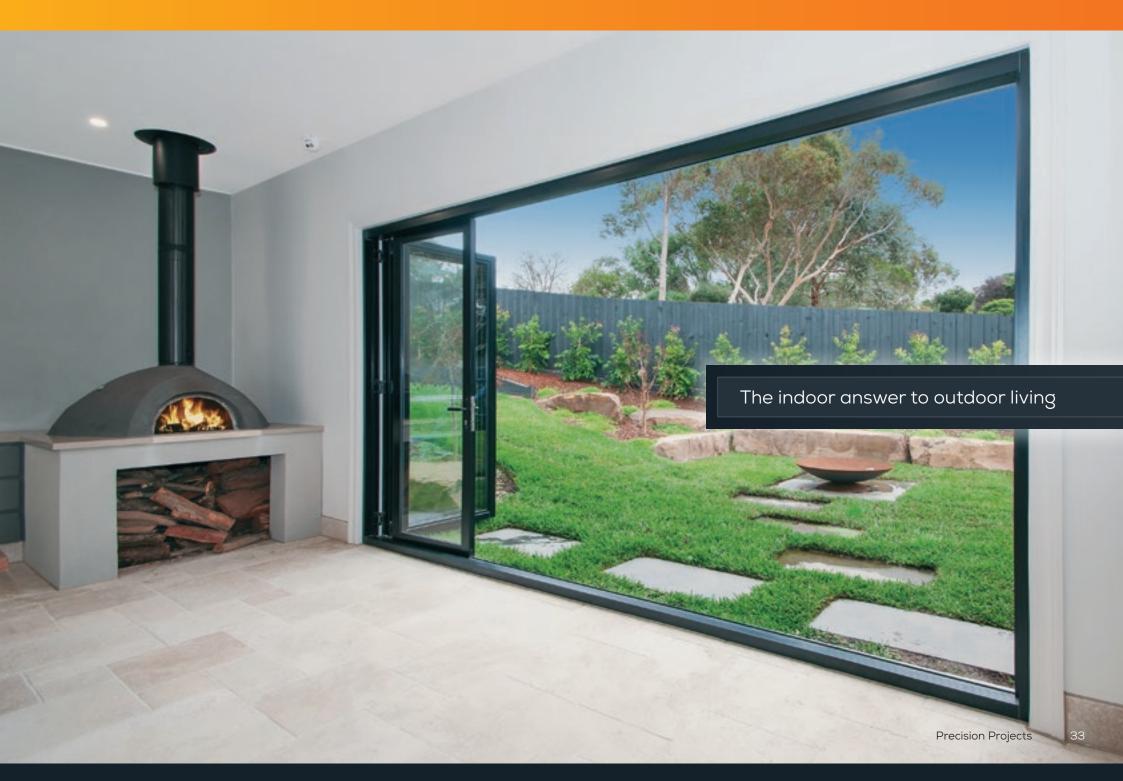

# **BI-FOLD DOORS**

Signature . Commercial

With customisable folding options, superior security and an easy to operate design, it's no wonder our **bi-fold doors** are a long-term popular choice for residential and commercial indoor-outdoor entertainment areas. With standard configuration options available, including your selection of doors between 2 and 6 panels, integrating our bi-fold doors into your design couldn't be easier.

#### Signature . Commercial

- Perfectly suited to indoor-outdoor entertainment areas thanks to fully folding doors
- Full openings allow you to maximise living space
- Effortless opening and closing thanks to precision engineered roller system
- Reliable year-round weatherproofing with shrink-resistant Santoprene seals