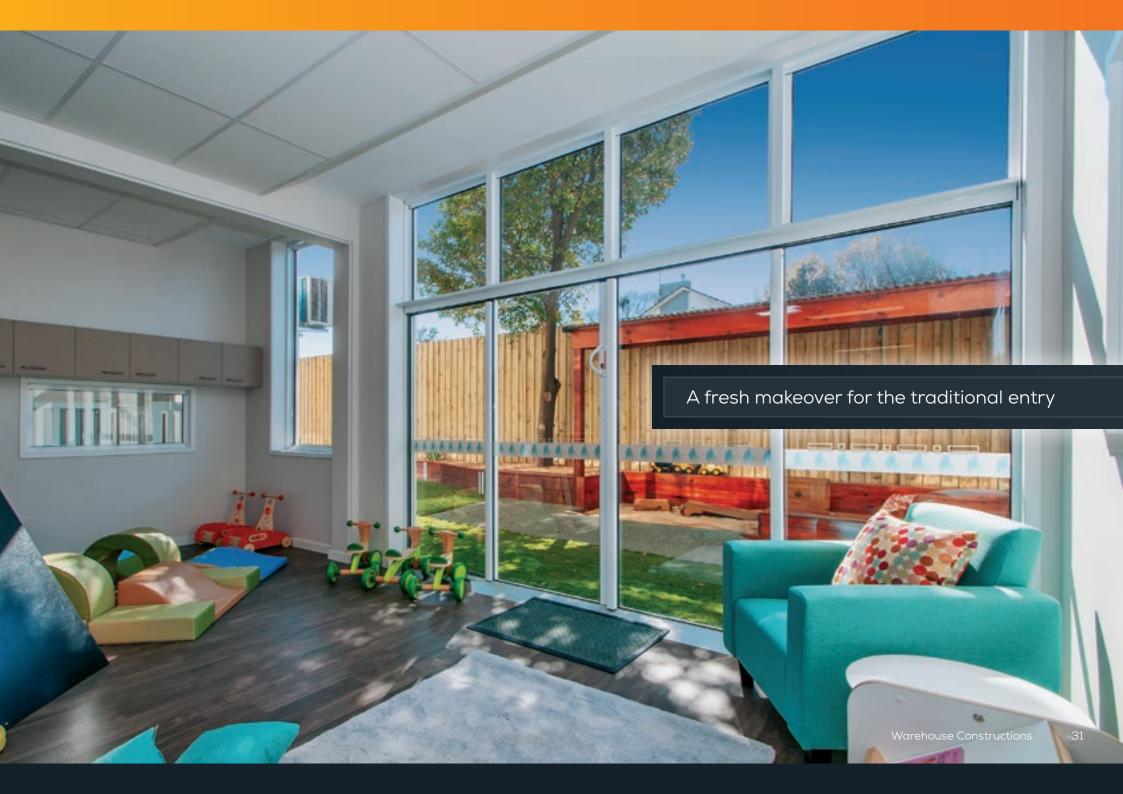

# HINGED DOORS

Essential . Signature . Commercial

Bradnam's **hinged glass doors** will create a modern yet timeless entryway for your home. Install them as a standalone feature, or combine them with other windows. With single and double door configurations available, they have the versatility necessary to suit your chosen context.

#### Essential . Signature . Commercial

- Designed to fit almost any context including small balconies and other areas with restricted opening space
- Architectural symmetry with the entire Bradnam's range allows for seamless design integration
- Ideal as a feature piece in combination with Bradnam's windows such as hi lites and side lites
- Customisable glazing to suit your needs, including single and double glazing