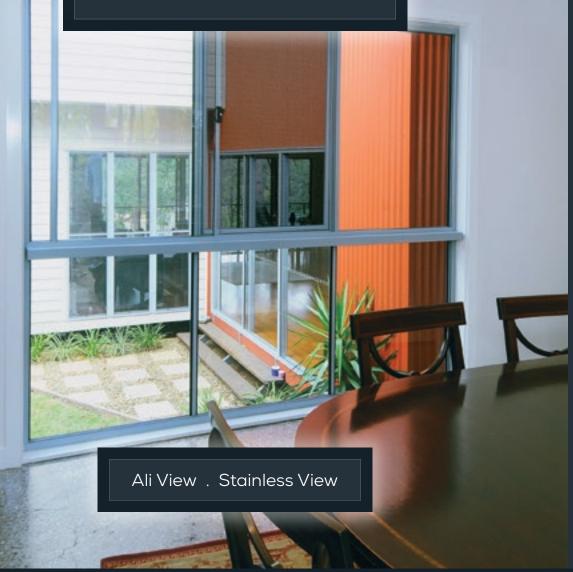

# SECURITY SCREENS

If security and safety are essential to you, you can't look past our **security screens**. With superior strength mesh and an innovative key way fixing system, they provide powerful protection against would-be intruders – and without impeding your view.

# + Key Features & Benefits

#### Ali View . Stainless View

- Powerful deterrent for intruders on your property
- Clean frames without screws and rivets seamlessly
   integrate with Bradnam's windows and doors
- Reduces risk of corrosion or rust due to the innovative key way fixing system