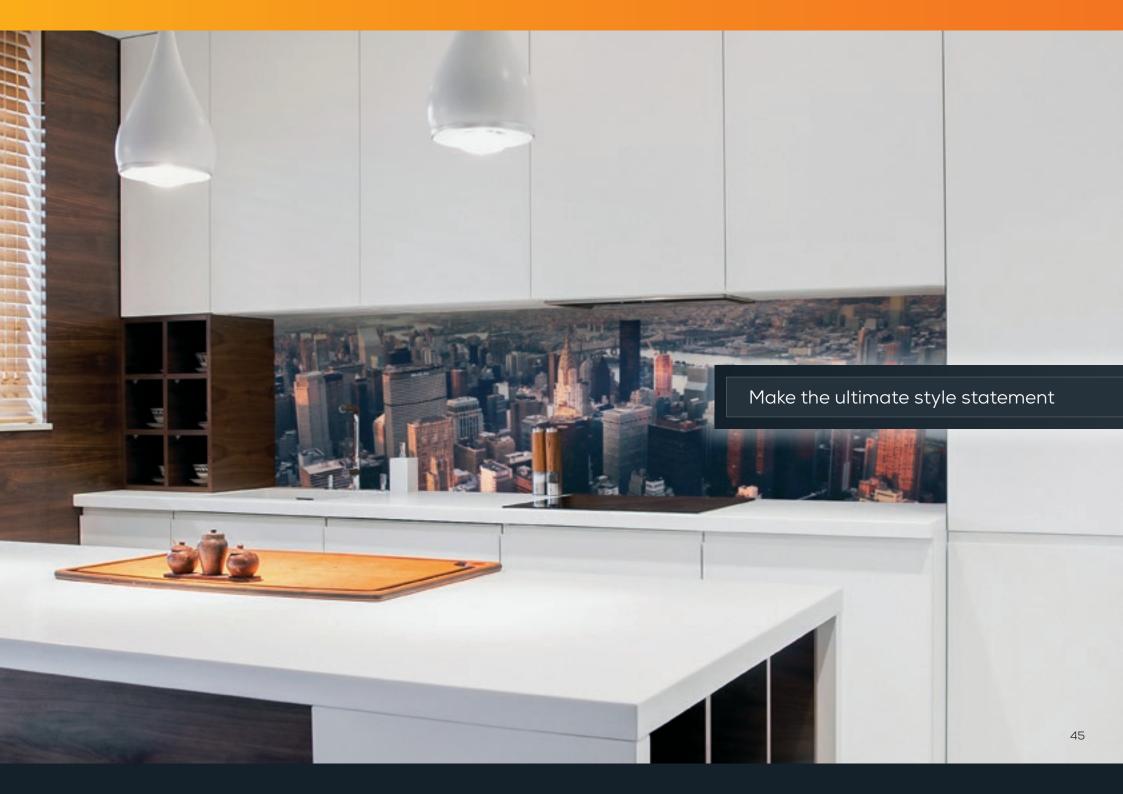

# IMAGE GLASS

Utilising ceramic ink technology, Bradnam's **Image Glass** offers the ability to digitally print full-colour images, patterns and designs for use in wardrobe doors and splashback panels.

By backing the colour in as part of the toughening process, the ink is converted into a hard ceramic layer fused into the glass.

The result? A durable, scratch-resistant, vibrant, high-gloss finish and photorealistic colour.

Splashbacks . Wardrobe Doors