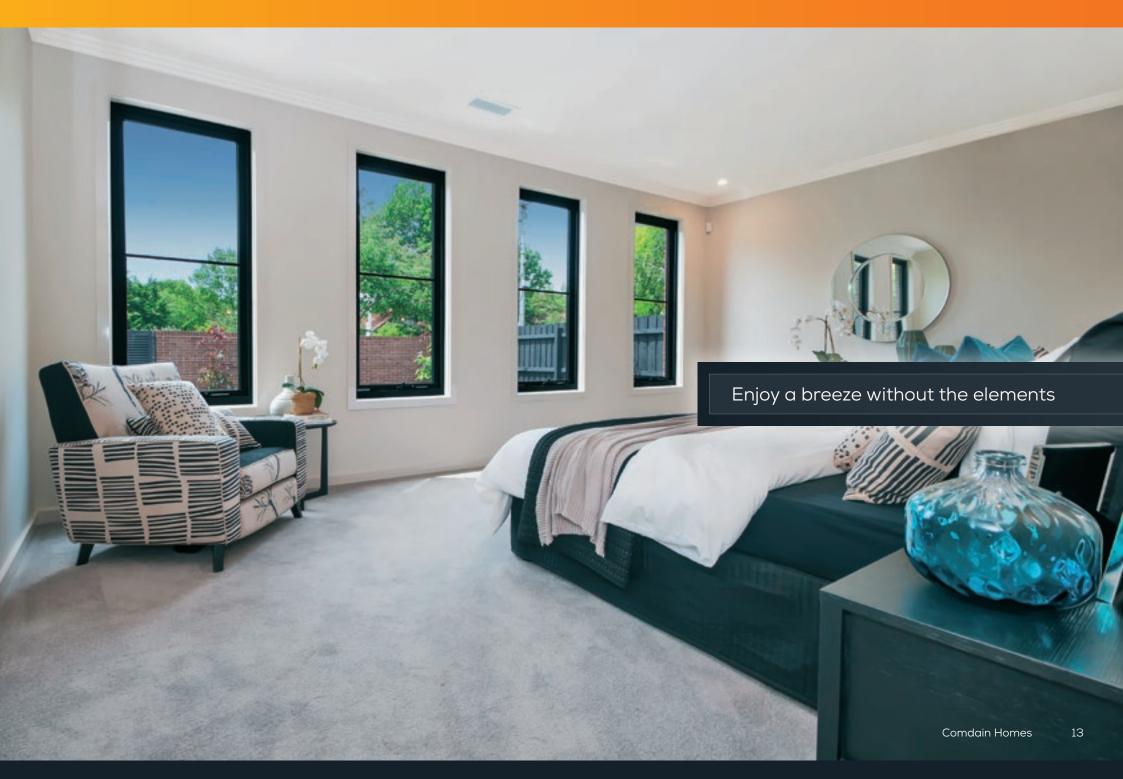

# DOUBLE HUNG WINDOWS

Essential . Signature

**Double Hung windows** allow you to enjoy the benefits of natural light and air in any context in your home, including areas with limited opening spaces. They are secure, easy to operate and available in a range of sizes and configurations.

# Hey Features & Benefits

#### Essential . Signature

- Easily adjustable airflow can be directed through the top, bottom or both sashes
- Pedestrian-friendly design keeps your family safe with non-projecting sashes
- Aesthetic symmetry with other Bradnam's products for seamless design integration
- Easy window movement thanks to carefully engineered spring balances

## Premium Features

#### Signature Only

- Easy to operate thanks to multi-spring balance system
- Thermal and acoustic insulation available with single and double glazing options

A modern refinement of a classic look

When it comes to enjoying a breath of fresh air, **louvre windows** have got your back. A modern take on a golden oldie, our louvre windows are easy to clean and easy to operate. They can be locked in position and can be combined with insect or security screens for protection against unwanted visitors.