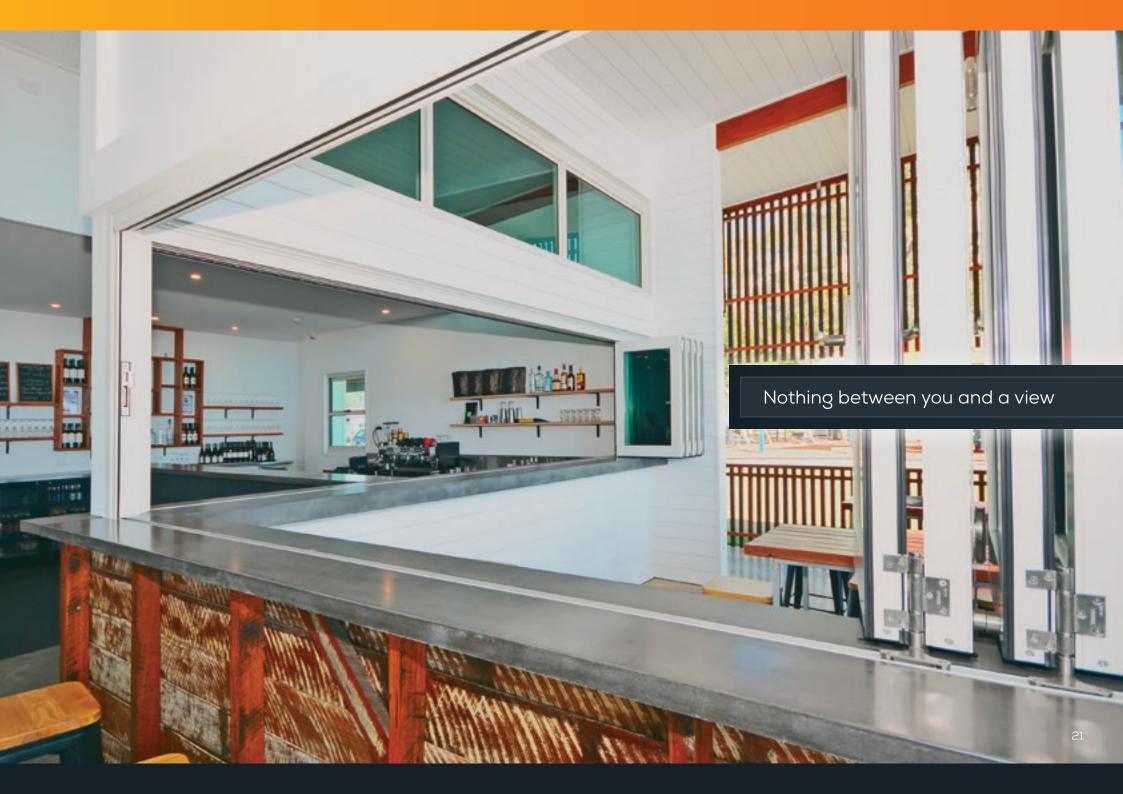

# BI-FOLD WINDOWS

Signature . Commercial

Whether you're after wide opening spaces, unobstructed views, or a stylish and functional servery window, our **bi-fold windows** have got you covered. Secure, versatile and chic, Bradnam's bi-fold window collection features all the bells and whistles you need – including some you probably haven't thought of yet.

#### Signature . Commercial

- Ideal for indoor-outdoor entertainment in your home or business when installed as a servery window
- Multiple stacking configurations allow you to choose windows that stack to one or both sides
- Easy opening and smooth sliding thanks to precision engineered roller system
- Robust 100mm frames ensure durability and superior strength