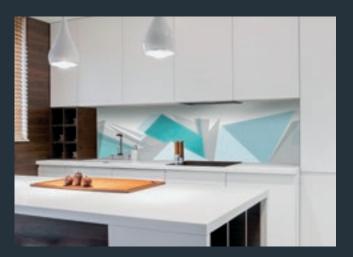

# IMAGE GLASS

Utilising ceramic ink technology, Bradnam's **Image Glass** offers the ability to digitally print full-colour images, patterns and designs for use in wardrobe doors and splashback panels.

By backing the colour in as part of the toughening process, the ink is converted into a hard ceramic layer fused into the glass.

The result? A durable, scratch-resistant, vibrant, high-gloss finish and photorealistic colour.

Splashbacks . Wardrobe Doors