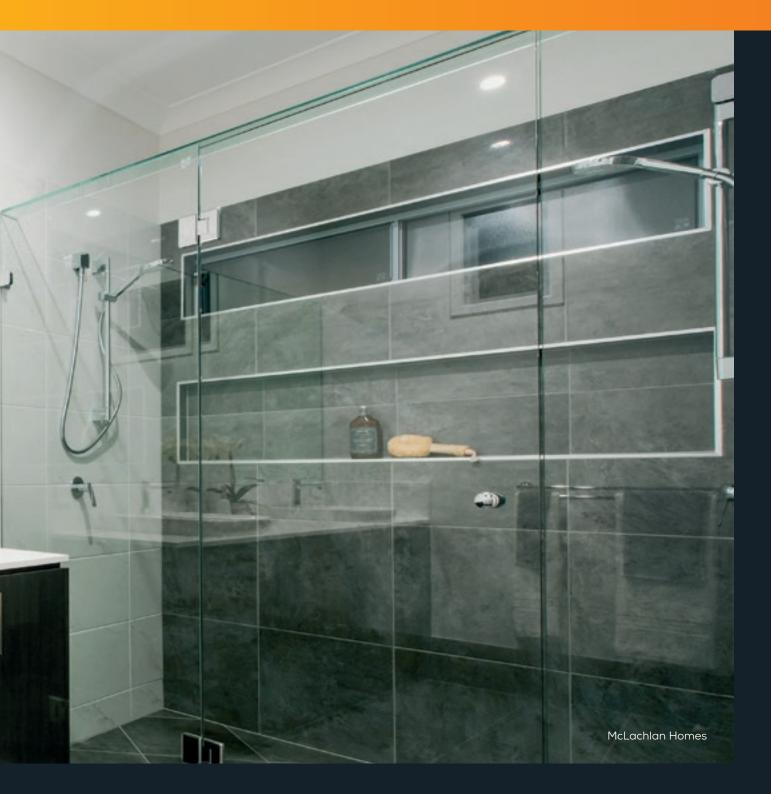

## FRAMELESS SHOWER SCREENS

The **Frameless shower screen** collection is Bradnam's premium shower screen product. Modern, practical, and stunning, these shower screens are made from superior strength 10mm safety glass. Strong but elegant, they're the perfect, stylish luxury for any contemporary home.

## + Key Features & Benefits

- Easy to clean and maintain no tracks or channels to encourage mould or mildew
- No risk of corrosion or rust
- Discreet handle does not distract from the 'frameless' look
- Premium quality fitting for trouble-free operation