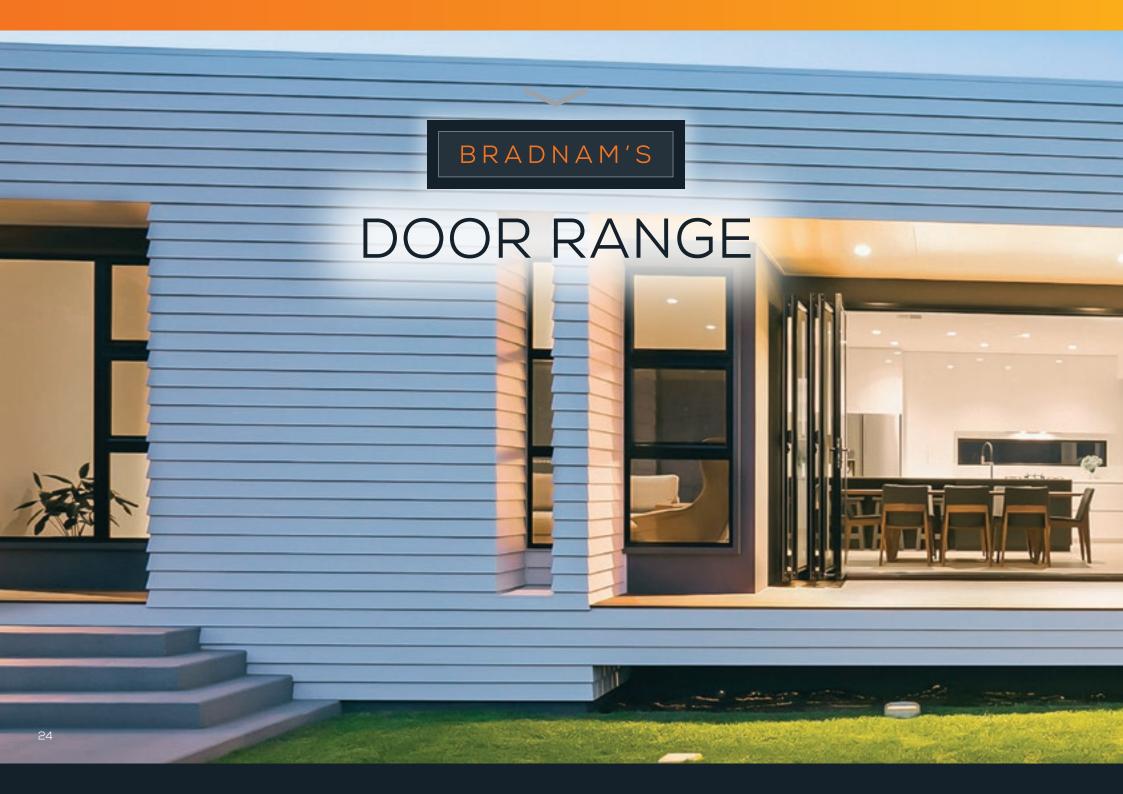

# **BI-FOLD DOORS**

Signature . Commercial

With customisable folding options, superior security and an easy to operate design, it's no wonder our **bi-fold doors** are a long-term popular choice for residential and commercial indoor-outdoor entertainment areas. With standard configuration options available, including your selection of doors between 2 and 6 panels, integrating our bi-fold doors into your design couldn't be easier.

#### Signature . Commercial

- Perfectly suited to indoor-outdoor entertainment areas thanks to fully folding doors
- Full openings allow you to maximise living space
- Effortless opening and closing thanks to precision engineered roller system
- Reliable year-round weatherproofing with shrink-resistant Santoprene seals