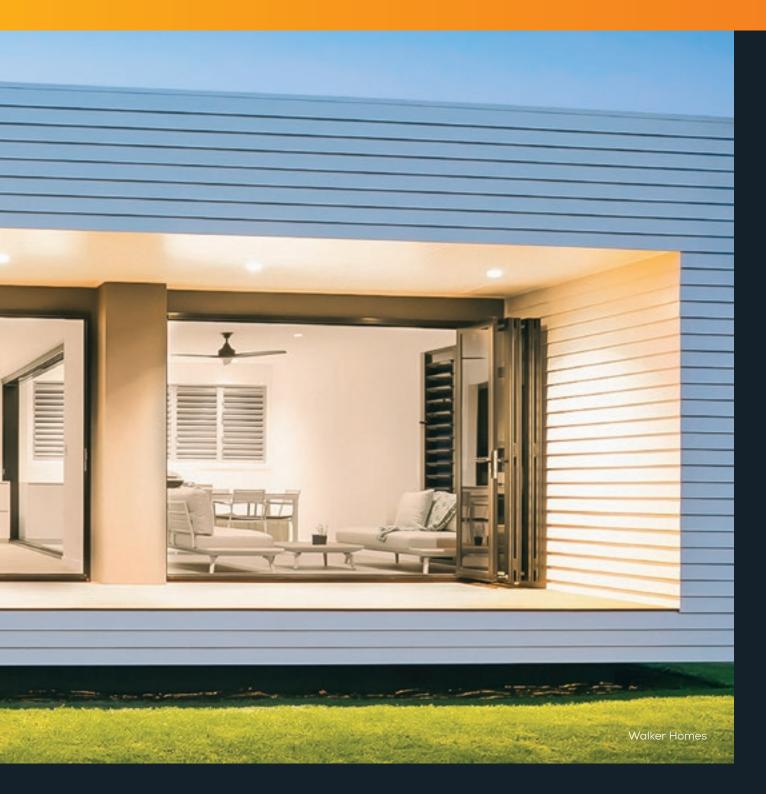

# **BI-FOLD DOORS**

Signature . Commercial

With customisable folding options, superior security and an easy to operate design, it's no wonder our **bi-fold doors** are a long-term popular choice for residential and commercial indoor-outdoor entertainment areas. With standard configuration options available, including your selection of doors between 2 and 6 panels, integrating our bi-fold doors into your design couldn't be easier.

#### Signature . Commercial

- Perfectly suited to indoor-outdoor entertainment areas thanks to fully folding doors
- Full openings allow you to maximise living space
- Effortless opening and closing thanks to precision engineered roller system
- Reliable year-round weatherproofing with shrink-resistant Santoprene seals